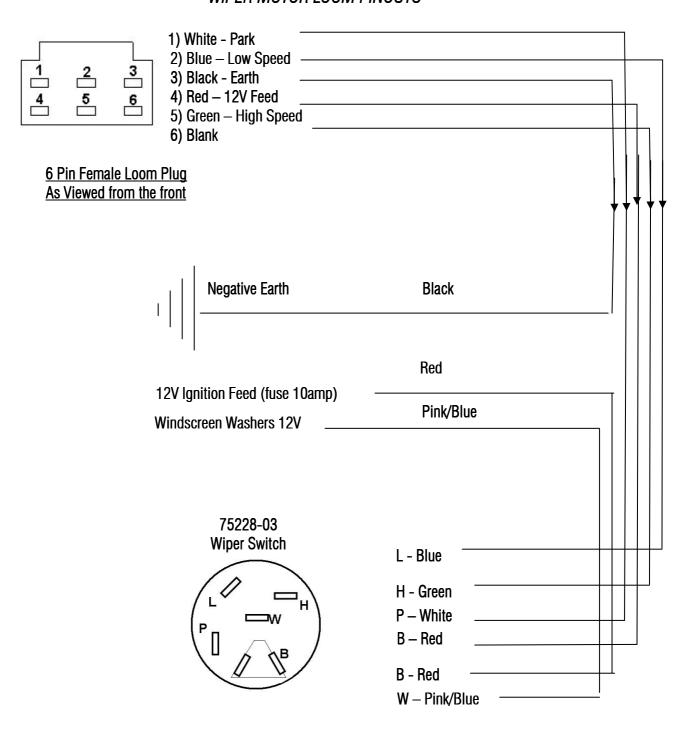

#### Fitting Instructions

Lucas Replacement 2 Speed Self Parking Wiper Motor

- 1 Remove the Wiper Arms and blades and then the original motor assembly from firewall, and slide out the flexible cable drive
- 2 Fit new 2 Speed motor (It may be necessary to run a UNF tap thru mounting bolt holes) Wiper motor sits hanging down towards the floor
- 3 Fit 2-speed switch in a appropriate hole and install wiring loom supplied. (Note original wiring and switch is not compatible with this wiper motor kit)
- 4 Connect Brown wire to suitable earth location on the vehicle
- 5 Connect Red feed wire through Fuse supplied to suitable Ignition Feed Wire on Ignition Switch of vehicle. Activate the wiper motor and switch to the park position. (This will preset the self-park position of the wiper crankshaft ready for wiper link connections.)
- 6 If the Wiper Blades are parking up right, instead of being lying flat at the bottom of the windscreen, the the drive gear inside the wiper motor requires its parking plate to be reversed on its gear. To do this remove the top cover plate of the wiper motor, remove the circlip holding the flex drive cable, remove the bottom circlip that holds the drive gear. This gear can now be removed and by holding the nylon gear in your left hand press the steel plate and its pin up out of the nylon gear and rotate this plate 180 degrees and prees it back on to its nylon gear. Reassemble the gear and drive cable into wiper motor and secure the two C Clips and top cover plate. Restart wipers and they will now park down the bottom of the windscreen.
  - If you are not comfortable with doing we offer to do it for you free of charge.
- 7 Activate power and check wiper operation. Adjust the blades if necessary.

## WIPER MOTOR LOOM PINOUTS